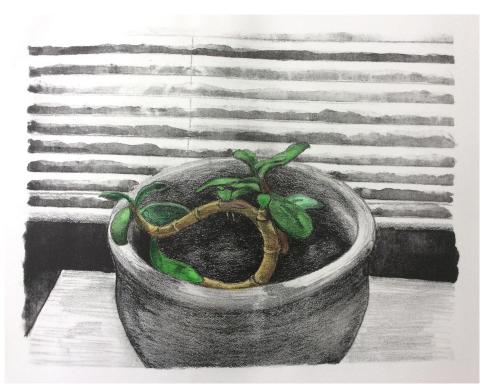

# Still Life Study 1

Charcoal Elements of Art 18x24" 2017

4 layers Introduction to Printmaking 9x6" 2017

Reduction Screen Print 2 <sup>1</sup>/12

4 layers Introduction to Printmaking 9x6" 2017