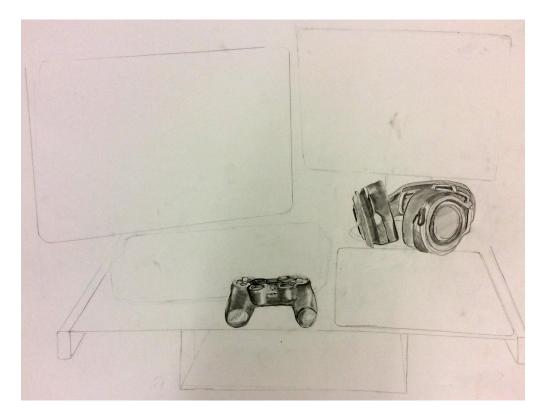

# Still Life Study 1

Charcoal Elements of Art 18x24" 2017

4 layers Introduction to Printmaking 9x6" 2017

Reduction Screen Print 2 <sup>1</sup>/12

4 layers Introduction to Printmaking 9x6" 2017