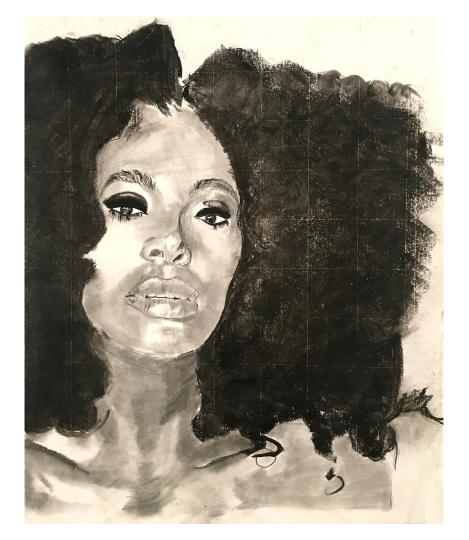

#### Gridded Portrait 1

Graphite and Charcoal Elements of Art 24x18" 2017

Gridded Portrait 2

Graphite and Charcoal Elements of Art 24x18" 2017