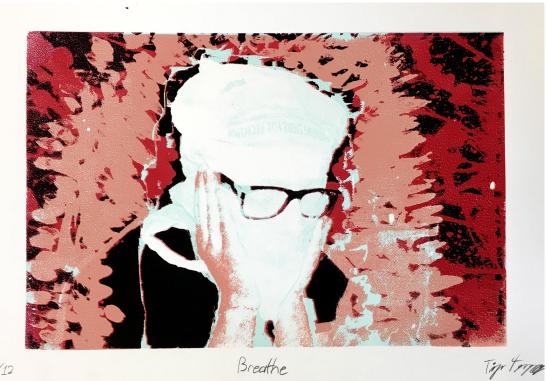

# Still Life Study 1

Charcoal Elements of Art 18x24" 2017

4 layers Introduction to Printmaking 9x6" 2017

Reduction Screen Print 2 <sup>1</sup>/12

4 layers Introduction to Printmaking 9x6" 2017